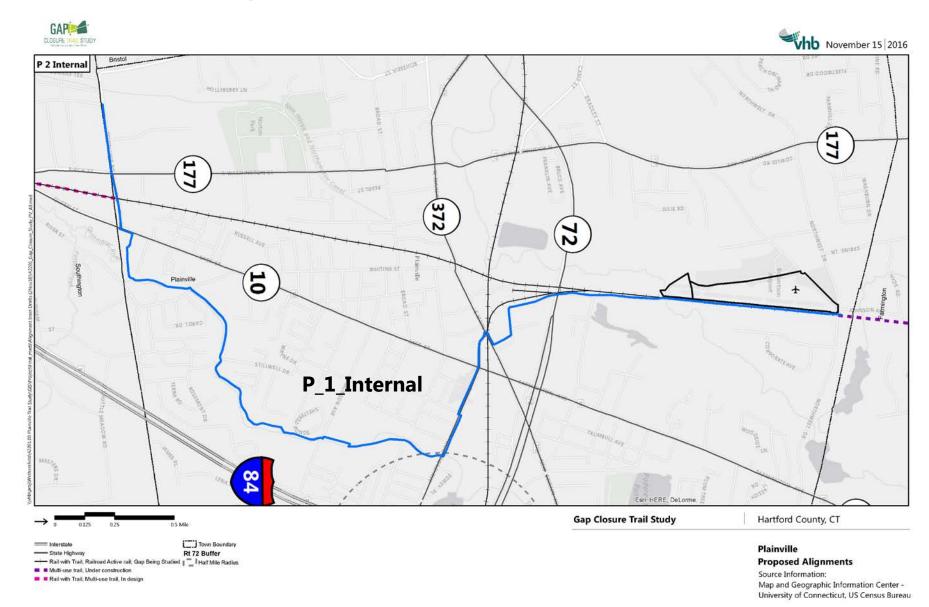

| 3.7                    |                        |                                           |           |
|      |                               |               | 401                   | dia                      |                        |                        |                                           |           |
| 1    | NB_1_Employment_Commercial    | 7.36          | Jiv.                  | 7.8                      |                        |                        |                                           |           |
| 2    | NB_1_Parks_Recreation         | 4.90          | C,                    |                          |                        |                        |                                           |           |

# **Top Alignment - Plainville**



# **Top Alignment - New Britain**



# **Decision Matrix Summary**

NB\_1\_Schools
NB\_1\_Internal

| Map# | Alternative<br>Alignment Name | Overall Score | Connectivity<br>(20%) | Safety/Security<br>(25%) | Facility Type<br>(30%) | Environmental<br>(10%) | Potential<br>Property<br>Impacts<br>(10%) | Cost (5%) |
|------|-------------------------------|---------------|-----------------------|--------------------------|------------------------|------------------------|-------------------------------------------|-----------|
| 7    | P_1_Employment_Commercial     | 5,99          |                       |                          |                        |                        |                                           |           |
| 9    | P_1_Parks_Recreation          | 6.18          |