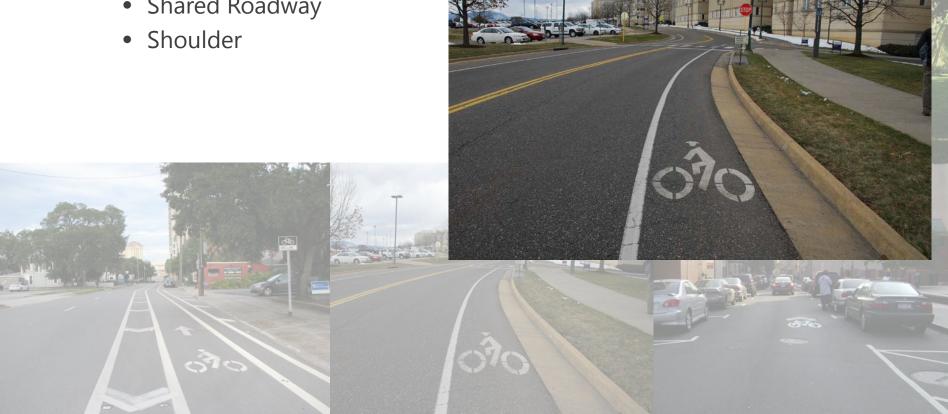

- Facility Type (Length of trail that is either off-road or on-road)
  - On Road
    - Buffered Bike Lanes
    - Bike Lane
    - Shared Roadway

Facility Type — (Length of trail that is either off-road or on-road)

On Road

• Buffered Bike Lanes

**Bike Lane** 

Shared Roadway

- Facility Type (Length of trail that is either off-road or on-road)
  - On Road
    - Buffered Bike Lanes
    - Bike Lane
    - Shared Roadway
    - Shoulder

- Facility Type (Length of trail that is either off-road or on-road)
  - On Road
    - Buffered Bike Lanes
    - Bike Lane
    - Shared Roadway
    - Shoulder

- Environmental
  - wetlands (acreage of impacts)
  - Floodplain (percent of alignment within 100 year floodplain)
  - Natural Diversity Database (does alignment cross a NDDB area)
  - Historic resources (within 50 feet of alignment),
  - Hazardous Material Locations (within 10 feet of alignment)
  - Additional impervious surface. (new pavement)