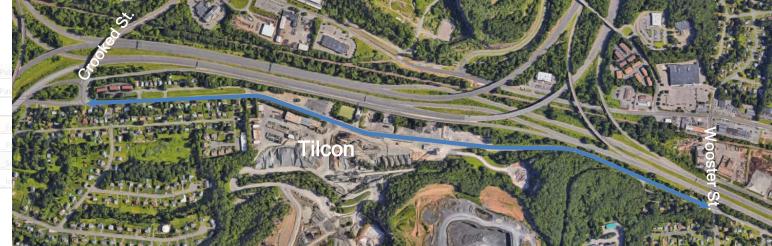

#### **Facility Type - Assumptions**

- Through open space: off road
- Along limited access highway: adjacent to road
- Along State route: 50% adjacent to / 50% on road
- Along local road: on road
- Along Northwest Drive: off-road
- Along Black Rock Ave: adjacent to road, from Crooked
   Street to Wooster Street. Tilcon quarry / high heavy truck traffic