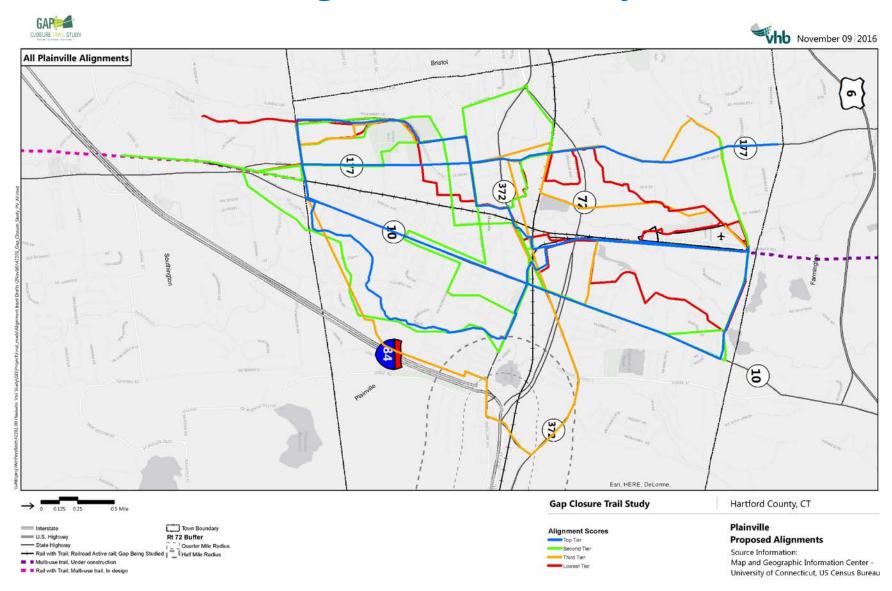

in downtown New Britain. These links will prioritize safety, comfort, and mobility for all users, regardless of age or ability, through cohesive and attractive trails that promote economic and community vitality."

#### **Vision Statement**

"The vision for the Farmington Canal Heritage Trail and CTfastrak Gap Closure study is to connect the communities with a world-class multi-use trail that closes the gap in the Farmington Canal Heritage Trail (FCHT) through the towns of Southington and Plainville with a connection to the CTfastrak station in downtown New Britain. These links will prioritize safety, comfort, and mobility for all users, regardless of age or ability, through cohesive and attractive trails that promote economic and community vitality."

# **Plainville Alignment Summary**



# **New Britain Alignment Summary**



| <b>Map</b> # | Alternative<br>Alignment Name | Overall Score | Connectivity<br>(20%) | Safety/Security<br>(25%) | Facility Type<br>(30%) | Environmental<br>(10%) | Potential<br>Property<br>Impacts<br>(10%) | Cost (5%) |
|--------------|-------------------------------|---------------|-----------------------|--------------------------|------------------------|------------------------|-------------------------------------------|-----------|
| 7            | P_1_Employment_Commercial     | 5.99          |                       |                          |                        |                        |                                           |           |
| 9            | P_1_Parks_Recreation          | 6.18          |                       |