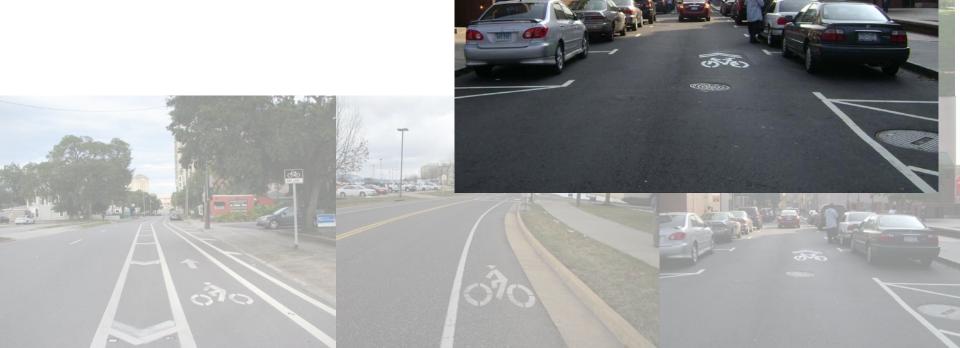

- Facility Type (Length of trail that is either off-road or on-road)
  - On Road
    - Buffered Bike Lanes
    - Bike Lane
    - Shared Roadway

Facility Type — (Length of trail that is either off-road or on-road)

On Road

• Buffered Bike Lanes

**Bike Lane** 

Shared Roadway

- Facility Type (Length of trail that is either off-road or on-road)
  - On Road
    - Buffered Bike Lanes
    - Bike Lane
    - Shared Roadway
    - Shoulder

- Facility Type (Length of trail that is either off-road or on-road)
  - On Road
    - Buffered Bike Lanes
    - Bike Lane
    - Shared Roadway
    - Shoulder

- Environmental
  - wetlands (acreage of impacts)
  - Floodplain (percent of alignment within 100 year floodplain)
  - Natural Diversity Database (does alignment cross a NDDB area)
  - Historic resources (within 50 feet of alignment),
  - Hazardous Material Locations (within 10 feet of alignment)
  - Additional impervious surface. (new pavement)