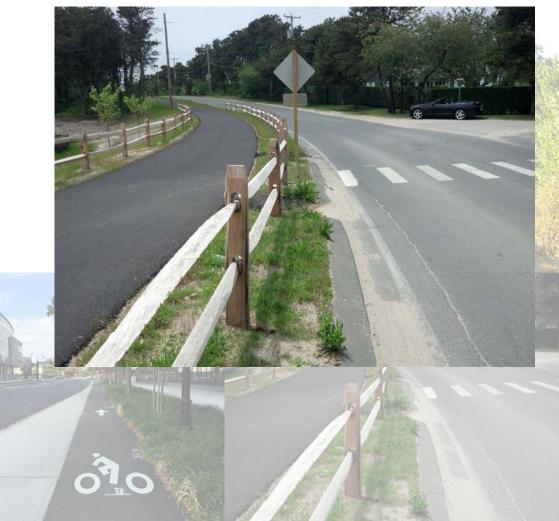

Facility Type — (Length of trail that is either off-road or on-road)

Off Road

Multi-use trails

Rail with trail

• Side paths

• Separated bike lanes

Facility Type — (Length of trail that is either off-road or on-road)

Off Road

- Multi-use trails
- Rail with trail
- Side paths

• Separated bike lanes

■ Facility Type — (Length of trail that is either off-road or on-road)

- Multi-use trails
- Rail with trail
- Side paths
- Separated bike lanes

- Facility Type (Length of trail that is either off-road or on-road)
  - On Road
    - Buffered Bike Lanes
    - Bike Lane
    - Shared Roadway

Facility Type — (Length of trail that is either off-road or on-road)

On Road

• Buffered Bike Lanes

**Bike Lane** 

Shared Roadway

- Facility Type (Length of trail that is either off-road or on-road)
  - On Road
    - Buffered Bike Lanes
    - Bike Lane
    - Shared Roadway
    - Shoulder

- Facility Type (Length of trail that is either off-road or on-road)
  - On Road
    - Buffered Bike Lanes
    - Bike Lane
    - Shared Roadway
    - Shoulder

- Environmental
  - wetlands (acreage of impacts)
  - Floodplain (percent of alignment within 100 year floodplain)
  - Natural Diversity Database (does alignment cross a NDDB area)
  - Historic resources (within 50 feet of alignment),
  - Hazardous Material Locations (within 10 feet of alignment)
  - Additional impervious surface. (new pavement)