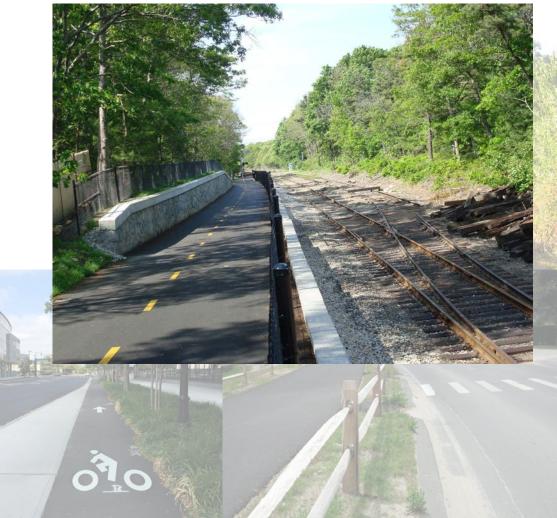

Facility Type — (Length of trail that is either off-road or on-road)

Off Road

Multi-use trails

Rail with trail

• Side paths

• Separated bike lanes

Facility Type — (Length of trail that is either off-road or on-road)

Off Road

- Multi-use trails
- Rail with trail
- Side paths

• Separated bike lanes

■ Facility Type — (Length of trail that is either off-road or on-road)

- Multi-use trails
- Rail with trail
- Side paths
- Separated bike lanes

- Facility Type (Length of trail that is either off-road or on-road)
  - On Road
    - Buffered Bike Lanes
    - Bike Lane
    - Shared Roadway

Facility Type — (Length of trail that is either off-road or on-road)

On Road

• Buffered Bike Lanes

**Bike Lane** 

Shared Roadway

- Facility Type (Length of trail that is either off-road or on-road)
  - On Road
    - Buffered Bike Lanes
    - Bike Lane
    - Shared Roadway
    - Shoulder

- Facility Type (Length of trail that is either off-road or on-road)
  - On Road
    - Buffered Bike Lanes
    - Bike Lane
    - Shared Roadway
    - Shoulder

- Environmental
  - wetlands (acreage of impacts)
  - Floodplain (percent of alignment within 100 year floodplain)
  - Natural Diversity Database (does alignment cross a NDDB area)
  - Historic resources (within 50 feet of alignment),
  - Hazardous Material Locations (within 10 feet of alignment)
  - Additional impervious surface. (new pavement)