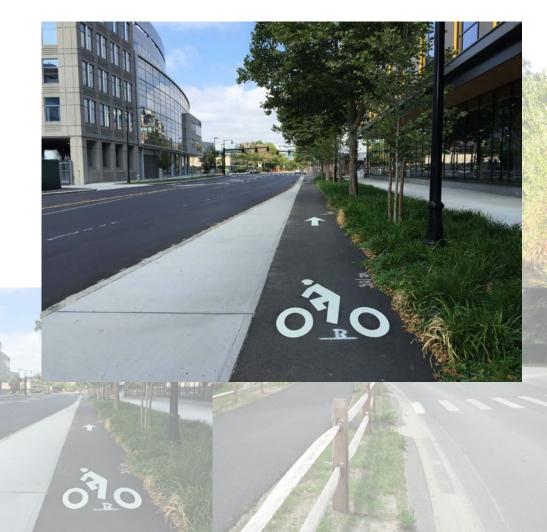

Facility Type — (Length of trail that is either off-road or on-road)

Off Road

Multi-use trails

Rail with trail

• Side paths

• Separated bike lanes

Facility Type — (Length of trail that is either off-road or on-road)

Off Road

- Multi-use trails
- Rail with trail
- Side paths

• Separated bike lanes

■ Facility Type — (Length of trail that is either off-road or on-road)

- Multi-use trails
- Rail with trail
- Side paths
- Separated bike lanes

- Facility Type (Length of trail that is either off-road or on-road)
  - On Road
    - Buffered Bike Lanes
    - Bike Lane
    - Shared Roadway

Facility Type — (Length of trail that is either off-road or on-road)

On Road

• Buffered Bike Lanes

**Bike Lane** 

Shared Roadway

- Facility Type (Length of trail that is either off-road or on-road)
  - On Road
    - Buffered Bike Lanes
    - Bike Lane
    - Shared Roadway
    - Shoulder

- Facility Type (Length of trail that is either off-road or on-road)
  - On Road
    - Buffered Bike Lanes
    - Bike Lane
    - Shared Roadway
    - Shoulder

- Environmental
  - wetlands (acreage of impacts)
  - Floodplain (percent of alignment within 100 year floodplain)
  - Natural Diversity Database (does alignment cross a NDDB area)
  - Historic resources (within 50 feet of alignment),
  - Hazardous Material Locations (within 10 feet of alignment)
  - Additional impervious surface. (new pavement)