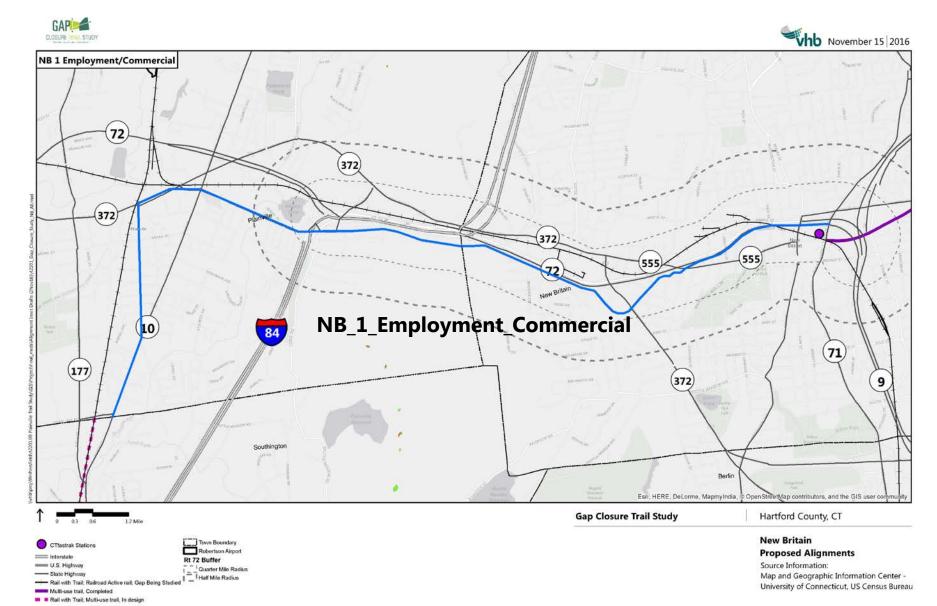

|                        |                                           |           |
|      |                               |               | 401                   | dia                      |                        |                        |                                           |           |
| 1    | NB_1_Employment_Commercial    | 7.36          | Jiv.                  | 7.8                      |                        |                        |                                           |           |
| 2    | NB_1_Parks_Recreation         | 4.90          | C,                    |                          |                        |                        |                                           |           |

# **Top Alignment - Plainville**



# **Top Alignment - New Britain**



# **Decision Matrix Summary**

NB\_1\_Schools
NB\_1\_Internal

| Map# | Alternative<br>Alignment Name | Overall Score | Connectivity<br>(20%) | Safety/Security<br>(25%) | Facility Type<br>(30%) | Environmental<br>(10%) | Potential<br>Property<br>Impacts<br>(10%) | Cost (5%) |
|------|-------------------------------|---------------|-----------------------|--------------------------|------------------------|------------------------|-------------------------------------------|-----------|
| 7    | P_1_Employment_Commercial     | 5,99          |                       |                          |                        |                        |                                           |           |
| 9    | P_1_Parks_Recreation          | 6.18          |                       |