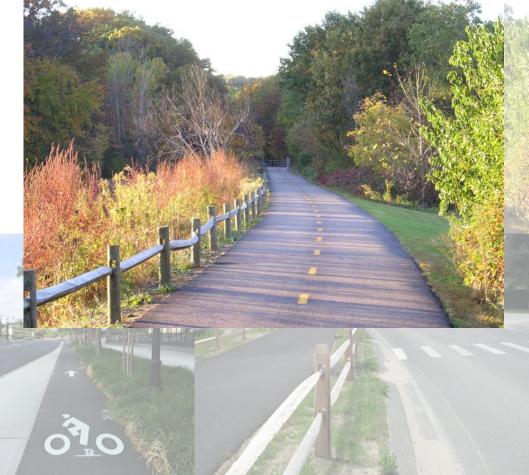

Facility Type — (Length of trail that is either off-road or on-road)

Off Road

Multi-use trails

Rail with trail

• Side paths

• Separated bike lanes

Facility Type — (Length of trail that is either off-road or on-road)

Off Road

- Multi-use trails
- Rail with trail
- Side paths

• Separated bike lanes

■ Facility Type — (Length of trail that is either off-road or on-road)

- Multi-use trails
- Rail with trail
- Side paths
- Separated bike lanes

- Facility Type (Length of trail that is either off-road or on-road)
  - On Road
    - Buffered Bike Lanes
    - Bike Lane
    - Shared Roadway

Facility Type — (Length of trail that is either off-road or on-road)

On Road

• Buffered Bike Lanes

**Bike Lane** 

Shared Roadway

- Facility Type (Length of trail that is either off-road or on-road)
  - On Road
    - Buffered Bike Lanes
    - Bike Lane
    - Shared Roadway
    - Shoulder

- Facility Type (Length of trail that is either off-road or on-road)
  - On Road
    - Buffered Bike Lanes
    - Bike Lane
    - Shared Roadway
    - Shoulder

- Environmental
  - wetlands (acreage of impacts)
  - Floodplain (percent of alignment within 100 year floodplain)
  - Natural Diversity Database (does alignment cross a NDDB area)
  - Historic resources (within 50 feet of alignment),
  - Hazardous Material Locations (within 10 feet of alignment)
  - Additional impervious surface. (new pavement)