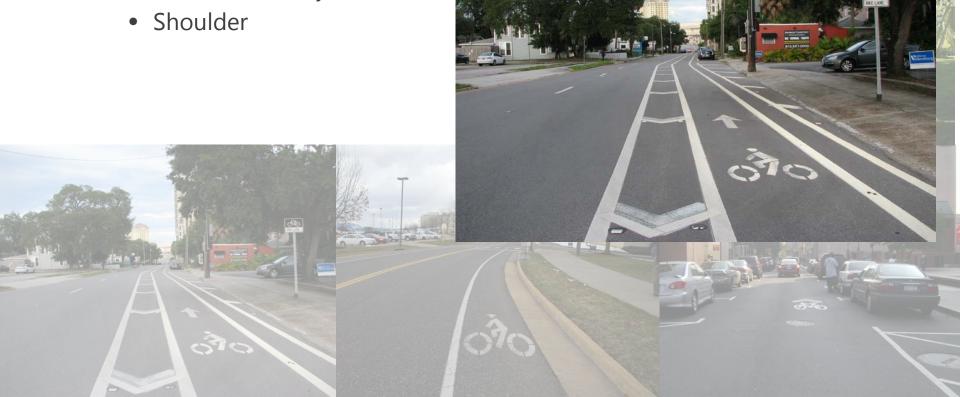

- Facility Type (Length of trail that is either off-road or on-road)
  - On Road
    - Buffered Bike Lanes
    - Bike Lane
    - Shared Roadway

Facility Type — (Length of trail that is either off-road or on-road)

On Road

• Buffered Bike Lanes

**Bike Lane** 

Shared Roadway

- Facility Type (Length of trail that is either off-road or on-road)
  - On Road
    - Buffered Bike Lanes
    - Bike Lane
    - Shared Roadway
    - Shoulder

- Facility Type (Length of trail that is either off-road or on-road)
  - On Road
    - Buffered Bike Lanes
    - Bike Lane
    - Shared Roadway
    - Shoulder

- Environmental
  - wetlands (acreage of impacts)
  - Floodplain (percent of alignment within 100 year floodplain)
  - Natural Diversity Database (does alignment cross a NDDB area)
  - Historic resources (within 50 feet of alignment),
  - Hazardous Material Locations (within 10 feet of alignment)
  - Additional impervious surface. (new pavement)