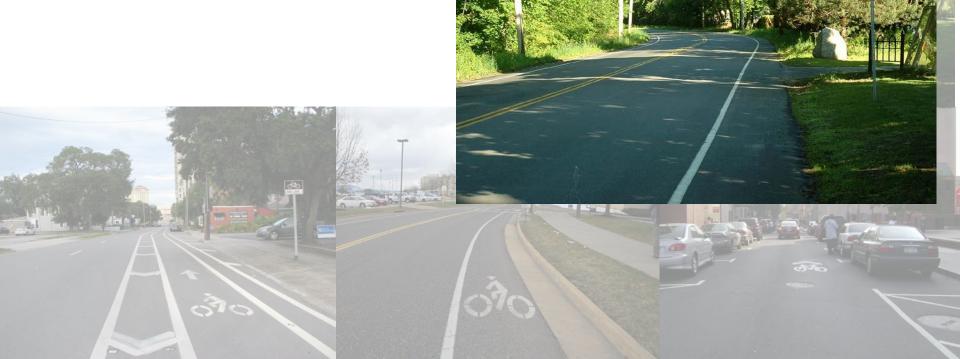

- Facility Type (Length of trail that is either off-road or on-road)
  - On Road
    - Buffered Bike Lanes
    - Bike Lane
    - Shared Roadway

Facility Type — (Length of trail that is either off-road or on-road)

On Road

• Buffered Bike Lanes

**Bike Lane** 

Shared Roadway

- Facility Type (Length of trail that is either off-road or on-road)
  - On Road
    - Buffered Bike Lanes
    - Bike Lane
    - Shared Roadway
    - Shoulder

- Facility Type (Length of trail that is either off-road or on-road)
  - On Road
    - Buffered Bike Lanes
    - Bike Lane
    - Shared Roadway
    - Shoulder

- Environmental
  - wetlands (acreage of impacts)
  - Floodplain (percent of alignment within 100 year floodplain)
  - Natural Diversity Database (does alignment cross a NDDB area)
  - Historic resources (within 50 feet of alignment),
  - Hazardous Material Locations (within 10 feet of alignment)
  - Additional impervious surface. (new pavement)