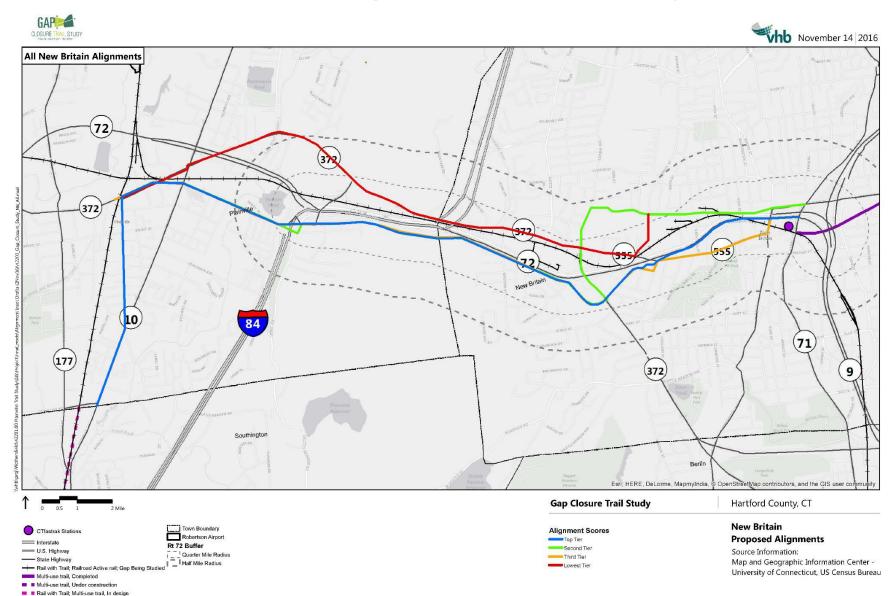

# **New Britain Alignment Summary**

| <b>Map</b> # | Alternative<br>Alignment Name | Overall Score | Connectivity<br>(20%) | Safety/Security<br>(25%) | Facility Type<br>(30%) | Environmental<br>(10%) | Potential<br>Property<br>Impacts<br>(10%) | Cost (5%) |
|--------------|-------------------------------|---------------|-----------------------|--------------------------|------------------------|------------------------|-------------------------------------------|-----------|
| 7            | P_1_Employment_Commercial     | 5.99          |                       |                          |                        |                        |                                           |           |
| 9            | P_1_Parks_Recreation          | 6.18          |                       |                          |                        |                        |                                           |           |
| 11           | P_2_Parks_Recreation          | 6.56          |                       |                          |                        | 7.7                    |                                           |           |
| 13           | P_3_Parks_Recreation          | 5.06          |                       |                          |                        | Yos                    |                                           |           |
| 14           | P_4_Parks_Recreation          | 4.94          |                       |                          | 6.0                    | <sup>7</sup> 9,1       |                                           |           |
| 15           | P_5_Parks_Recreation          | 5.78          |                       |                          | 13                     | 2.5                    |                                           |           |
| 16           | P_1_Schools                   | 5.81          |                       | 5.8                      | 2314                   | 6                      |                                           |           |
| 17           | P_1_Shopping_Entertainment    | 5.21          |                       |                          | in wir                 | 16                     |                                           |           |
| 18           | P_2_Internal                  | 6.68          |                       | ielin.                   | ight                   |                        |                                           |           |
| 19           | P_3_Internal                  | 4.80          | 2.0                   | Sho "                    | 1610                   |                        |                                           |           |
| 20           | P_1_Public                    | 5.60          | ١٥١                   | 2 4 4                    | 4.7                    |                        |                                           |           |
| 21           | P_2_Public                    | 6.26          | wing                  | ion.                     |                        |                        |                                           |           |
| 22           | P_3_Public                    | د             | ٠٥٠ روز               | 110 2/19                 |                        |                        |                                           |           |
| 23           | P_1_Past_Studies              | 5.15          | " CCM                 | . 01.                    |                        |                        |                                           |           |
|              |                               |               | dia "ol               | 110                      |                        |                        |                                           |           |
| 1            | NB_1_Employment_Commercial    | 7.36          | crite                 | s Prelim                 |                        |                        |                                           |           |
| 2            | NB_1_Parks_Recreation         | 4.90          | 5.8                   |                          |                        |                        |                                           |           |
| 4            | NB_1_Schools                  | 5.94          |                       |                          |                        |                        |                                           |           |
| 8            | NB_1_Internal                 | 3.69          |                       |                          |                        |                        |                                           |           |

# **Top Alignment - New Britain**